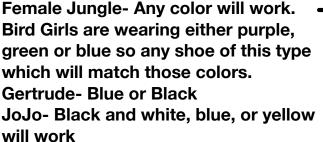

Thing 1& 2, Vlad, Yertle the Turtle, Vlad, Grinch, Gertrude, Horton, JoJo, Cat in the Hat, Lorax Does not have to be this brand but this type of shoe will work. Either High or low top in either color. (Gertrude and Horton will also have other options listed)

Wickersham, Horton, Male Jungle,
Vlad
\*Male Jungle a hightop sneaker will also work

Van

Female Who's, Sour Kangaroo, Mrs. Mayor, Mayzie, Cindy Loo Who. Who's you are wearing yellow and white so something that goes with these colors. Mayzie you are in bright Pink so something that matches. Sour Kang. you are in Bright Orange and black match accordingly.