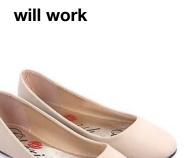

Wickersham, Horton, Male Jungle,
Vlad
\*Male Jungle a hightop sneaker will also work

Van

Female Who's, Sour Kangaroo, Mrs. Mayor, Mayzie, Cindy Loo Who. Who's you are wearing yellow and white so something that goes with these colors. Mayzie you are in bright Pink so something that matches. Sour Kang. you are in Bright Orange and black match accordingly.