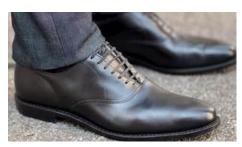

Mr. Mayor.

Male Who's either a dress shoe like the one above or black and white converse will work.