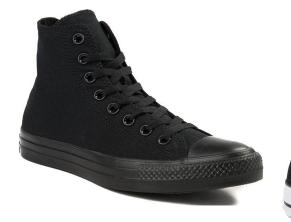

Thing 1& 2, Vlad, Yertle the Turtle, Vlad, Grinch, Gertrude, Horton, JoJo, Cat in the Hat, Lorax Does not have to be this brand but this type of shoe will work. Either High or low top in either color. (Gertrude and Horton will also have other options listed)