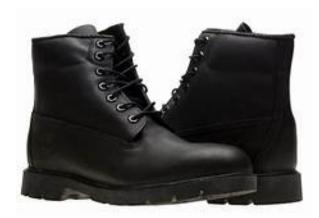

Wickersham, Horton, Male Jungle,
Vlad
\*Male Jungle a hightop sneaker will also work

Van

Female Who's, Sour Kangaroo, Mrs. Mayor, Mayzie, Cindy Loo Who. Who's you are wearing yellow and white so something that goes with these colors. Mayzie you are in bright Pink so something that matches. Sour Kang. you are in Bright Orange and black match accordingly.